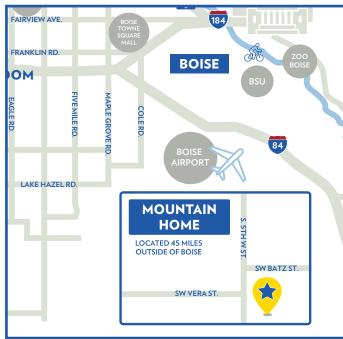

### Areas of Interest

**Boise Airport:** Less than 45 Minutes

**Boise State University:** Less than 50 Minutes

Bruneau Dunes: Less than 25 Minutes

Mountain Home Air Force Base: Less than 25 Minutes